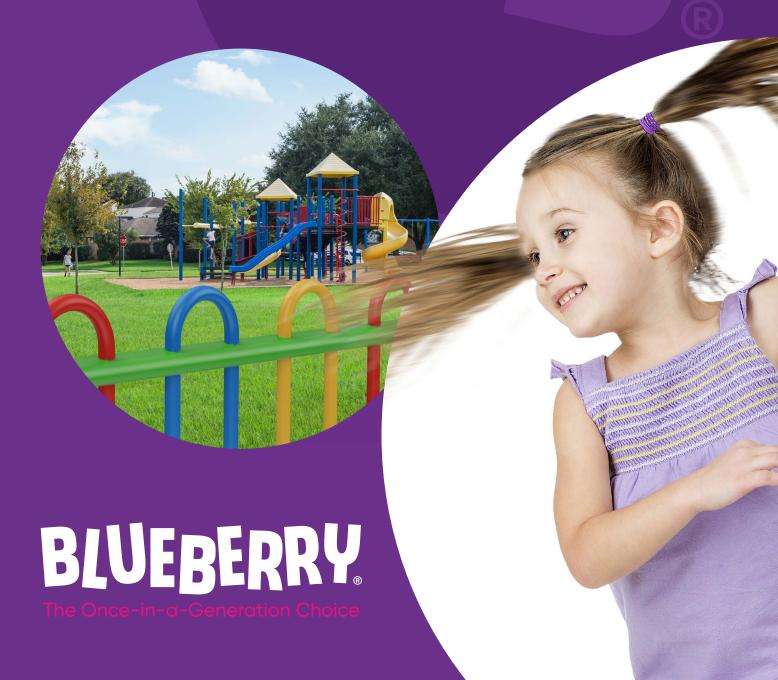

# BLUEBERRY. Run. Spin. Climb. Swing. Play.

ROSPA COMPLIANT PLAY FENCING AND GATES

A range of low-cost play fencing and gates, being the culmination of 25 years of manufacturing safe, robust steel fencing for school and local authority play area applications.

- Brightens up any play area with all sorts of fun colours
- EN1176 and RoSPA compliant: no head, neck, finger traps or clothes entanglements
- Exceptional dog control
- No-fuss, reliable hydraulic self-closing gates available
- Smooth powder-coated surface, no galvanising roughness
- Resistant to vandalism