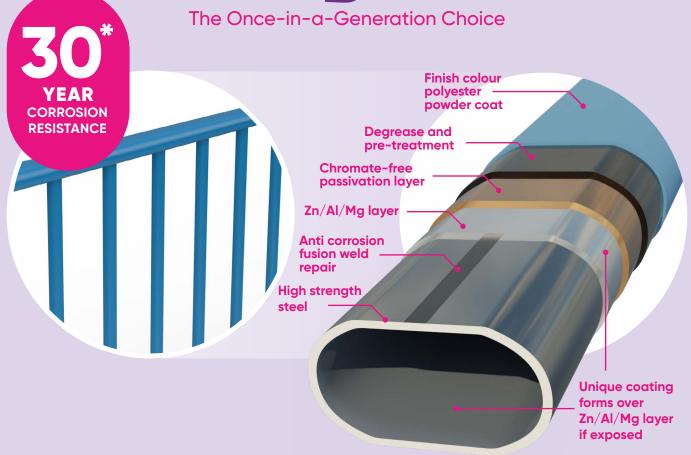

Swing. Play.

ROSPA COMPLIANT PLAY FENCING AND GATES

A range of low-cost play fencing and gates, being the culmination of 25 years of manufacturing safe, robust steel fencing for school and local authority play area applications.

- Brightens up any play area with all sorts of fun colours
- EN1176 and RoSPA compliant: no head, neck, finger traps or clothes entanglements
- Exceptional dog control
- No-fuss, reliable hydraulic self-closing gates available
- Smooth powder-coated surface, no galvanising roughness
- Resistant to vandalism



### **AVAILABLE IN 2 FENCE STYLES WITH A FULL RANGE OF GATES TO MATCH:**



**RoSPA Bow Top** 







We have a network of independent installers across the UK who can help, just let one of the Blueberry team know and leave the rest to us.

## BLUEBERRY



\*Subject to normal T's and C's

#### **CALL US FOR MORE INFORMATION IF YOU ARE A:**



Local authority or private landscape architect



Local authority play or open spaces officer



Fencing contractor or play equipment installer



Parish, district, borough or metropolitan LA external works specifier



Schools or college head teacher or business manager



**Builder or developer** 

Why not contact Reece now for more information or a site visit?



reece@blueberryproducts.co.uk 📞 +44 1530 242 011



www.blueberryproducts.co.uk