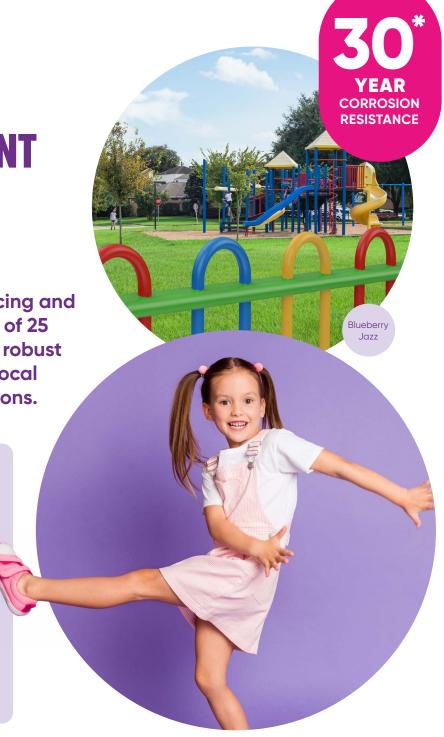

# BLUEBERRY. Run. Spin. Climb. Swing. Play.

ROSPA COMPLIANT PLAY FENCING AND GATES

A range of low-cost play fencing and gates, being the culmination of 25 years of manufacturing safe, robust steel fencing for school and local authority play area applications.

- Brightens up any play area with all sorts of fun colours
- EN1176 and RoSPA compliant: no head, neck, finger traps or clothes entanglements
- Exceptional dog control
- No-fuss, reliable hydraulic self-closing gates available
- Smooth powder-coated surface, no galvanising roughness
- Resistant to vandalism