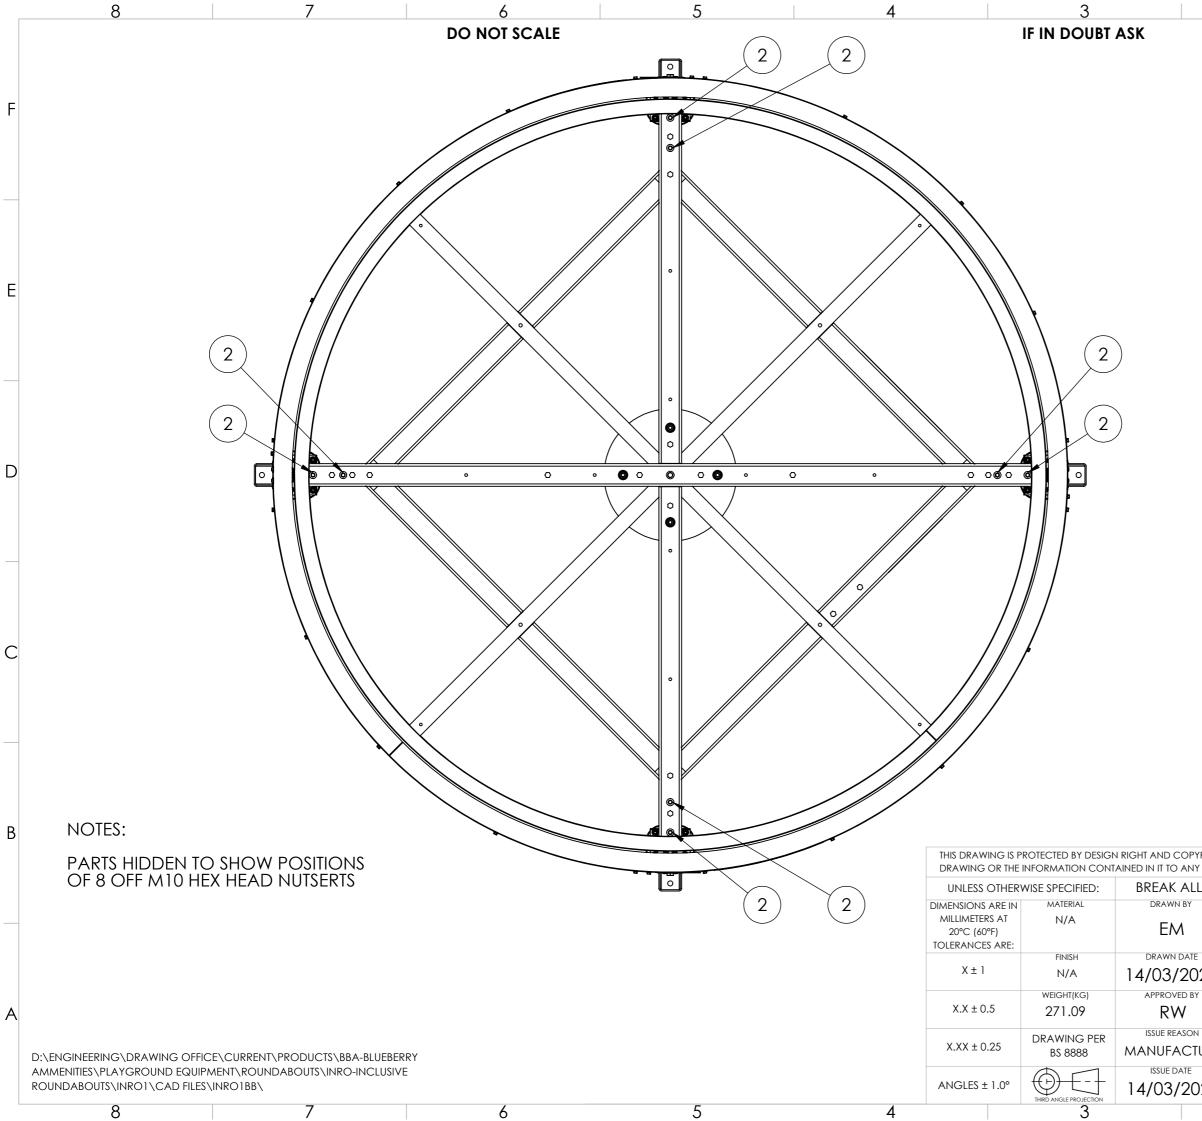

D

С

| YRIGHT. COPYING THIS DRAWING IN ANY PART, OR DISCLOSURE OF THE<br>Y THIRD PARTY IS FORBIDDEN WITHOUT PRIOR WRITTEN CONSENT FROM BLUEBERRY. |                                   |               |   |  |  |
|--------------------------------------------------------------------------------------------------------------------------------------------|-----------------------------------|---------------|---|--|--|
| l Sha                                                                                                                                      | ARP EDGES AND CHAMFER ALL THREADS | scale<br>1:10 |   |  |  |
|                                                                                                                                            | DWG NUMBER<br>INRO1BB             | REV           |   |  |  |
| )22                                                                                                                                        | BLUEBERRY INCLUSIVE ROUNDABOUT    | Sheet 2 of 2  |   |  |  |
| ν<br>N<br>IURE                                                                                                                             | <b>BLUEBERR</b>                   | Y             | A |  |  |
| )22                                                                                                                                        | Run. Spin. Climb. Swing. I        | Play.         |   |  |  |
|                                                                                                                                            | 2 1                               |               | 1 |  |  |