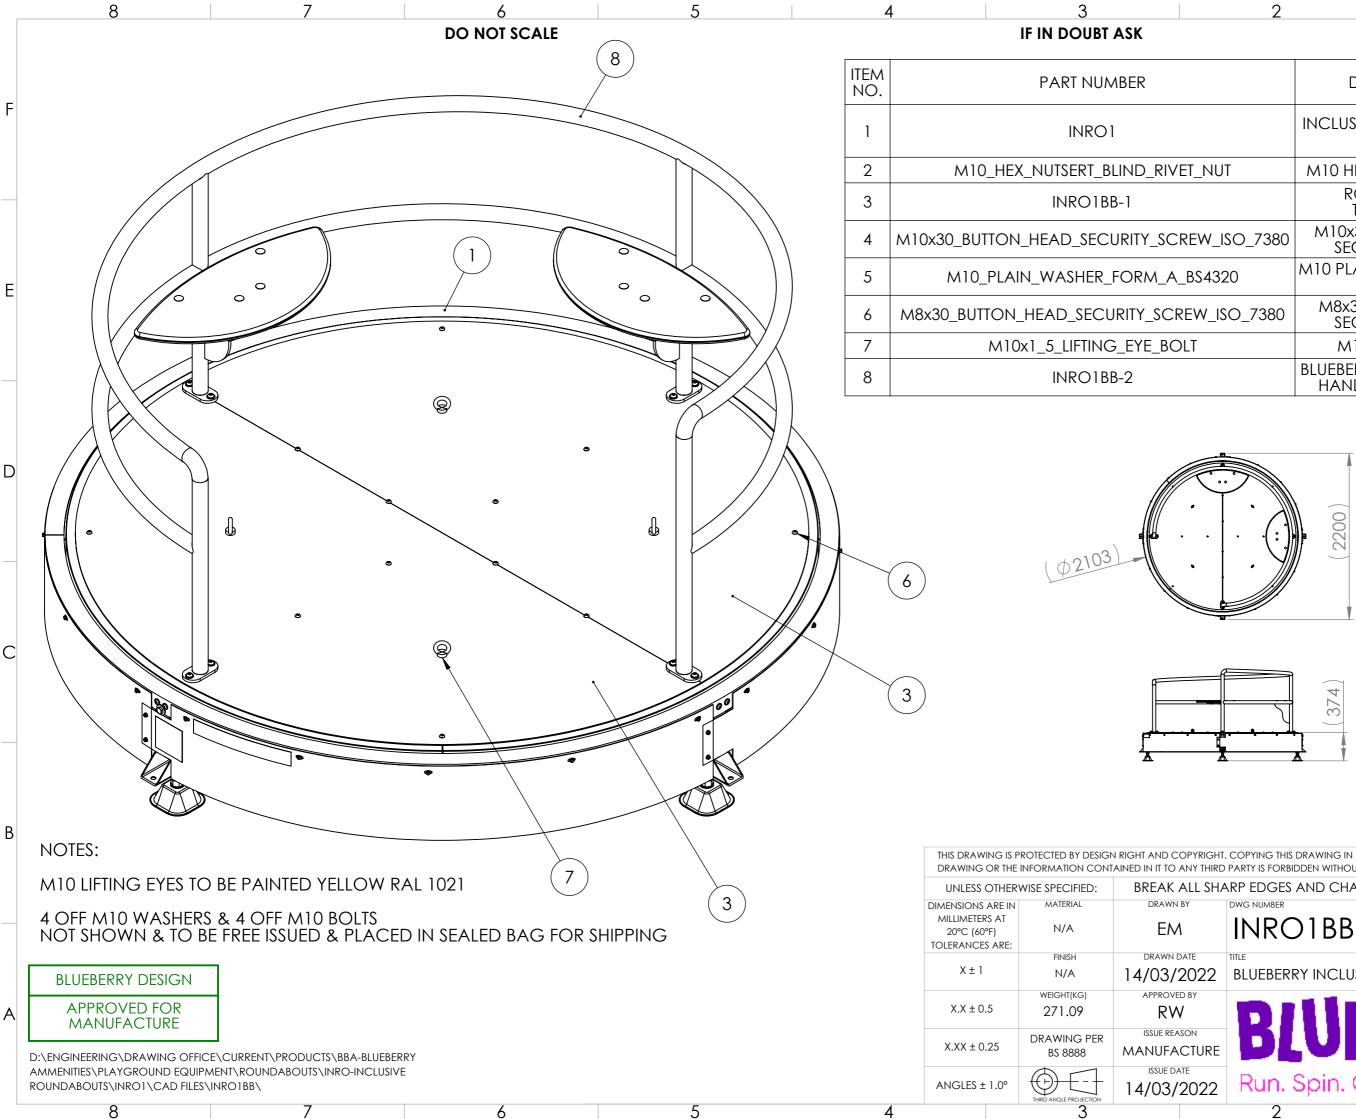

|            | DESCRIPTION                               | QTY. |   |
|------------|-------------------------------------------|------|---|
|            | INCLUSIVE ROUNDABOUT<br>ASSEMBLY          | 1    | F |
| _NUT       | M10 HEX HEAD NUTSERT                      | 8    |   |
|            | ROUNDABOUT<br>TREADPLATE                  | 2    |   |
| W_ISO_7380 | M10x30 BUTTON HEAD<br>SECURITY SCREW      | 4    |   |
| \$4320     | M10 PLAIN WASHER FORM<br>A BS4320         | 4    | F |
| W_ISO_7380 | M8x30 BUTTON HEAD<br>SECURITY SCREW       | 12   |   |
| Г          | M10 LIFITNG EYE                           | 4    |   |
|            | BLUEBERRY ROUNDABOUT<br>HANDRAIL ASSEMBLY | 1    |   |
|            |                                           |      |   |